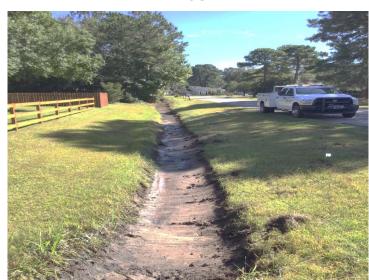

## **Narrative Description of Project:**

Project improved 406 L.F. of drainage system. Cleaned out 406 L.F. of roadside ditch.

| 2024-508 / Grackle Lane and Pelican Circle | Labor | Labor      | Equipment  | Material | Contractor | Indirect | Total      |
|--------------------------------------------|-------|------------|------------|----------|------------|----------|------------|
|                                            | Hours | Cost       | Cost       | Cost     | Cost       | Cost     | Cost       |
| AUDIT / Audit Project                      | 1.00  | \$35.95    | \$0.00     | \$0.00   | \$0.00     | \$0.00   | \$35.95    |
| HAUL / Hauling                             | 16.00 | \$531.36   | \$1,257.44 | \$0.00   | \$0.00     | \$0.00   | \$1,788.80 |
| ONJV / Onsite Job Visit                    | 8.00  | \$421.20   | \$94.00    | \$0.00   | \$0.00     | \$0.00   | \$515.20   |
| RSDCL / Roadside Ditch - Cleanout          | 24.00 | \$900.85   | \$887.27   | \$0.00   | \$0.00     | \$0.00   | \$1,788.12 |
| UTLOC / Utility locates                    | 2.50  | \$83.71    | \$0.00     | \$0.00   | \$0.00     | \$0.00   | \$83.71    |
| Grand Total                                | 51.50 | \$1,973.06 | \$2,238.71 | \$0.00   | \$0.00     | \$0.00   | \$4,211.77 |

Before During After

(No Picture Available)

(No Picture Available)

1 inch = 170 feet

120

180

Prepared By: BC Stormwater Management Utility Date Print:11/07//23

File:C:\project summaries map/Pelican Circle and Grackle Lane\_2024-508