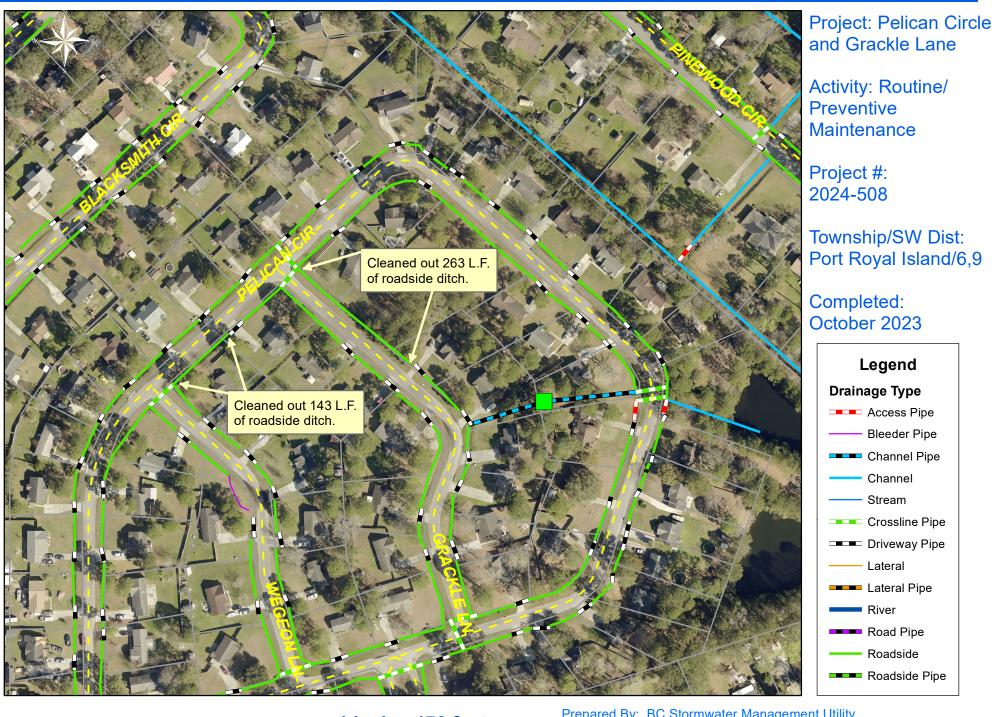

**Project Summary:** Grackle Lane and Pelican Circle

Activity: Routine/Preventive Maintenance

**Duration:** 10/24/2023 - 10/25/2023

## **Narrative Description of Project:**

Project improved 406 L.F. of drainage system. Cleaned out 406 L.F. of roadside ditch.

| 2024-508 / Grackle Lane and Pelican Circle | Labor | Labor      | Equipment  | Material | Contractor | Indirect | Total      |
|--------------------------------------------|-------|------------|------------|----------|------------|----------|------------|
|                                            | Hours | Cost       | Cost       | Cost     | Cost       | Cost     | Cost       |
| AUDIT / Audit Project                      | 1.00  | \$35.95    | \$0.00     | \$0.00   | \$0.00     | \$0.00   | \$35.95    |
| HAUL / Hauling                             | 16.00 | \$531.36   | \$1,257.44 | \$0.00   | \$0.00     | \$0.00   | \$1,788.80 |
| ONJV / Onsite Job Visit                    | 8.00  | \$421.20   | \$94.00    | \$0.00   | \$0.00     | \$0.00   | \$515.20   |
| RSDCL / Roadside Ditch - Cleanout          | 24.00 | \$900.85   | \$887.27   | \$0.00   | \$0.00     | \$0.00   | \$1,788.12 |
| UTLOC / Utility locates                    | 2.50  | \$83.71    | \$0.00     | \$0.00   | \$0.00     | \$0.00   | \$83.71    |
| Grand Total                                | 51.50 | \$1,973.06 | \$2,238.71 | \$0.00   | \$0.00     | \$0.00   | \$4,211.77 |

Before During After

(No Picture Available)

(No Picture Available)

1 inch = 170 feet

120

180

Prepared By: BC Stormwater Management Utility Date Print:11/07//23

File:C:\project summaries map/Pelican Circle and Grackle Lane\_2024-508